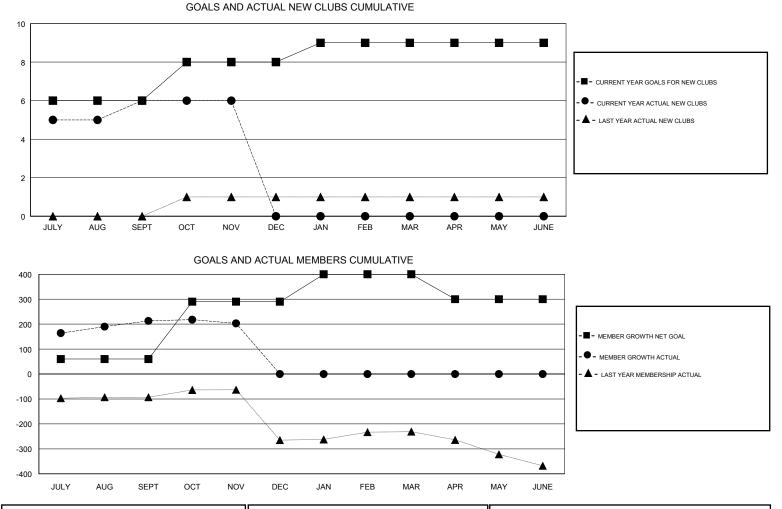

## GMT: N S SANKAR

| GMT: N S SAN  | KAR           |             | LOCAT         | INDIA                 | GMT CA                    |                         |                                                    |  |
|---------------|---------------|-------------|---------------|-----------------------|---------------------------|-------------------------|----------------------------------------------------|--|
| -             | Club          | os          |               | Members               |                           |                         |                                                    |  |
|               | RESULTS FO    | R 2018-2019 |               | RESULTS FOR 2018-2019 |                           |                         |                                                    |  |
| QUARTER       | NEW CLUB GOAL | NEW CLUBS   | DROPPED CLUBS | QUARTER               | MEMBER GROWTH NET<br>GOAL | MEMBER GROWTH<br>ACTUAL | DROPPED<br>MEMBERS ACTUAL<br>(including transfers) |  |
| JULY/AUG/SEPT | 6             | 6           | 0             | JULY/AUG/SEPT         | 60                        | 274                     | 51                                                 |  |
| OCT/NOV/DEC   | 2             | 0           | 0             | OCT/NOV/DEC           | 230                       | 31                      | 39                                                 |  |
| JAN/FEB/MAR   | 1             | 0           | 0             | JAN/FEB/MAR           | 110                       | 0                       | 0                                                  |  |
| APR/MAY/JUNE  | 0             | 0           | 0             | APR/MAY/JUNE          | -100                      | 0                       | 0                                                  |  |